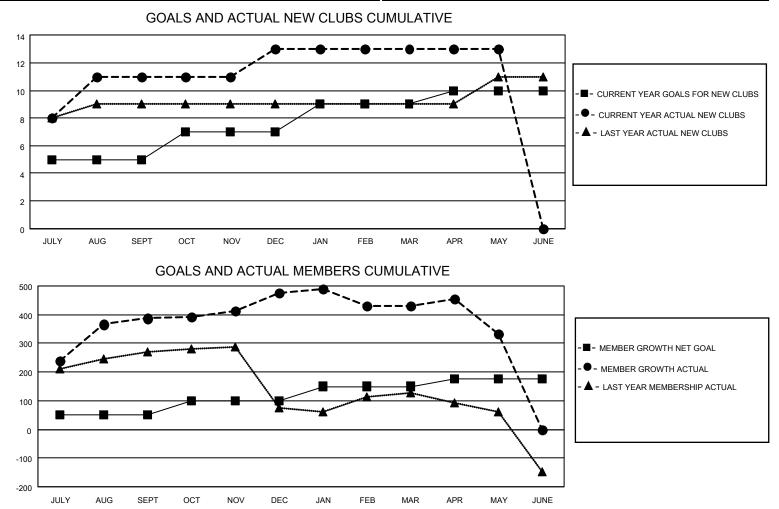

## LOCATION INDIA

District 322 F

Results as of: 5/31/2021

| Clubs                 |               |           |               | Members               |                       |                         |                                                    |  |  |
|-----------------------|---------------|-----------|---------------|-----------------------|-----------------------|-------------------------|----------------------------------------------------|--|--|
| RESULTS FOR 2020-2021 |               |           |               | RESULTS FOR 2020-2021 |                       |                         |                                                    |  |  |
| QUARTER               | NEW CLUB GOAL | NEW CLUBS | DROPPED CLUBS | QUARTER               | ER GROWTH NET<br>GOAL | MEMBER GROWTH<br>ACTUAL | DROPPED<br>MEMBERS ACTUAL<br>(including transfers) |  |  |
| JULY/AUG/SEPT         | 5             | 11        | 3             | JULY/AUG/SEPT         | 50                    | 489                     | 91                                                 |  |  |
| OCT/NOV/DEC           | 2             | 2         | 0             | OCT/NOV/DEC           | 50                    | 198                     | 107                                                |  |  |
| JAN/FEB/MAR           | 2             | 0         | 3             | JAN/FEB/MAR           | 50                    | 74                      | 120                                                |  |  |
| APR/MAY/JUNE          | 1             | 0         | 0             | APR/MAY/JUNE          | 25                    | 106                     | 194                                                |  |  |